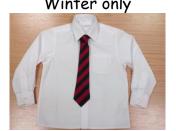

## For school

White shirt with tie (long or short sleeved) Winter only

Black shoes with black socks.

Boy

Studded earrings only
Plain hair bands/elastics must be in school colours

For P.E.

Red R.B. t-shirt

Trainers with white socks

Ties are available from the school office

Reading folders/caps are optional and all are available from the school office