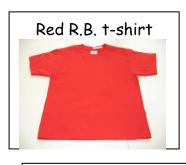

## For school

White shirt with tie (long or short sleeved) Winter only

Black shoes with black socks.

Boy

Studded earrings only
Plain hair bands/elastics must be in school colours

For P.E.

Red R.B. t-shirt

Trainers with white socks