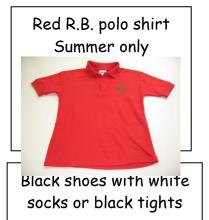

## For school

White shirt with tie (long or short sleeved) Winter only

Black shoes with black socks.

Boy

Studded earrings only
Plain hair bands/elastics must be in school colours

For P.E.

Red R.B. t-shirt

Trainers with white socks