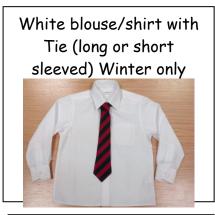

## For school

White shirt with tie (long or short sleeved) Winter only

Black shoes with black socks.

Boy

Studded earrings only
Plain hair bands/elastics must be in school colours

For P.E.

Red R.B. t-shirt

Trainers with white socks