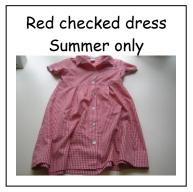

## For school

Or black dress
Winter or Summer

Or black trousers
Winter or Summer

For P.E

Trainers with white socks

Summer - After Easter holidays though to October holidays Winter - After October holidays through to Easter holidays