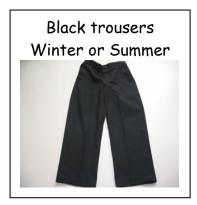

**Summer** - After Easter holidays though to October holidays

Winter - After October holidays through to Easter holidays

Most of the school uniform is available from Redvers or Lyndale Sports -Trinity

Black trousers/shorts and white shirts available from Marks & Spencer, Matalan or Next.

Girl

Studded earrings only
Plain hair bands/elastics must be in school colours

Most of the school uniform is available from **Redvers** or **Lyndale Sports-Trinity** 

Black trousers/skirts/dresses and white shirts/blouses are available from Marks & Spencer, Matalan or Next.