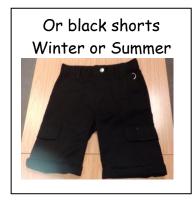

**Summer** - After Easter holidays though to October holidays

Winter - After October holidays through to Easter holidays

Most of the school uniform is available from Redvers or Lyndale Sports -Trinity

Black trousers/shorts and white shirts available from Marks & Spencer, Matalan or Next.

Girl

Studded earrings only
Plain hair bands/elastics must be in school colours

Most of the school uniform is available from **Redvers** or **Lyndale Sports-Trinity** 

Black trousers/skirts/dresses and white shirts/blouses are available from Marks & Spencer, Matalan or Next.